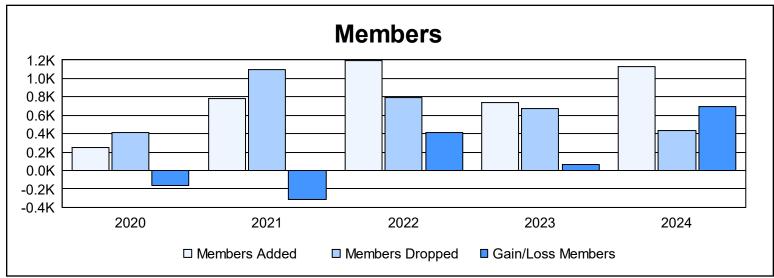

District 315A2 As of June 2024 Cumulative

| Year      | New<br>Clubs | Dropped<br>Clubs | Gain/<br>Loss<br>Clubs | New<br>Members | Charter<br>Members | Reinstate<br>Members | Transfer<br>Members | Total<br>Member<br>Added | Total<br>Members<br>Dropped | Gain/<br>Loss<br>Members |
|-----------|--------------|------------------|------------------------|----------------|--------------------|----------------------|---------------------|--------------------------|-----------------------------|--------------------------|
| 2019-2020 | 4            | 0                | 4                      | 126            | 105                | 9                    | 10                  | 250                      | 414                         | -164                     |
| 2020-2021 | 11           | 24               | -13                    | 160            | 604                | 17                   | 3                   | 784                      | 1,094                       | -310                     |
| 2021-2022 | 13           | 27               | -14                    | 792            | 378                | 13                   | 16                  | 1,199                    | 790                         | 409                      |
| 2022-2023 | 8            | 6                | 2                      | 304            | 342                | 19                   | 68                  | 733                      | 669                         | 64                       |
| 2023-2024 | 9            | 4                | 5                      | 857            | 217                | 45                   | 9                   | 1,128                    | 432                         | 696                      |
| Average   | 9            | 12               | -3                     | 448            | 329                | 21                   | 21                  | 819                      | 680                         | 139                      |