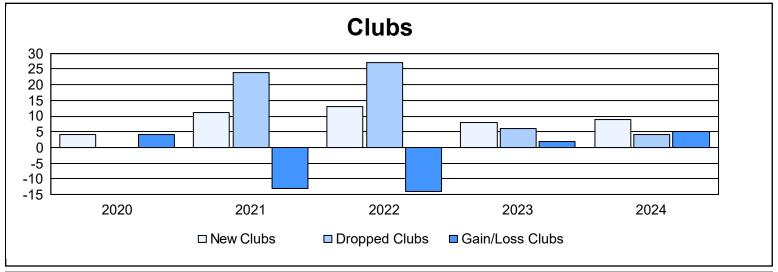

District 315A2 As of June 2024 Cumulative

| Year      | New<br>Clubs | Dropped<br>Clubs | Gain/<br>Loss<br>Clubs | New<br>Members | Charter<br>Members | Reinstate<br>Members | Transfer<br>Members | Total<br>Member<br>Added | Total<br>Members<br>Dropped | Gain/<br>Loss<br>Members |
|-----------|--------------|------------------|------------------------|----------------|--------------------|----------------------|---------------------|--------------------------|-----------------------------|--------------------------|
| 2019-2020 | 4            | 0                | 4                      | 126            | 105                | 9                    | 10                  | 250                      | 414                         | -164                     |
| 2020-2021 | 11           | 24               | -13                    | 160            | 604                | 17                   | 3                   | 784                      | 1,094                       | -310                     |
| 2021-2022 | 13           | 27               | -14                    | 792            | 378                | 13                   | 16                  | 1,199                    | 790                         | 409                      |
| 2022-2023 | 8            | 6                | 2                      | 304            | 342                | 19                   | 68                  | 733                      | 669                         | 64                       |
| 2023-2024 | 9            | 4                | 5                      | 857            | 217                | 45                   | 9                   | 1,128                    | 432                         | 696                      |
| Average   | 9            | 12               | -3                     | 448            | 329                | 21                   | 21                  | 819                      | 680                         | 139                      |